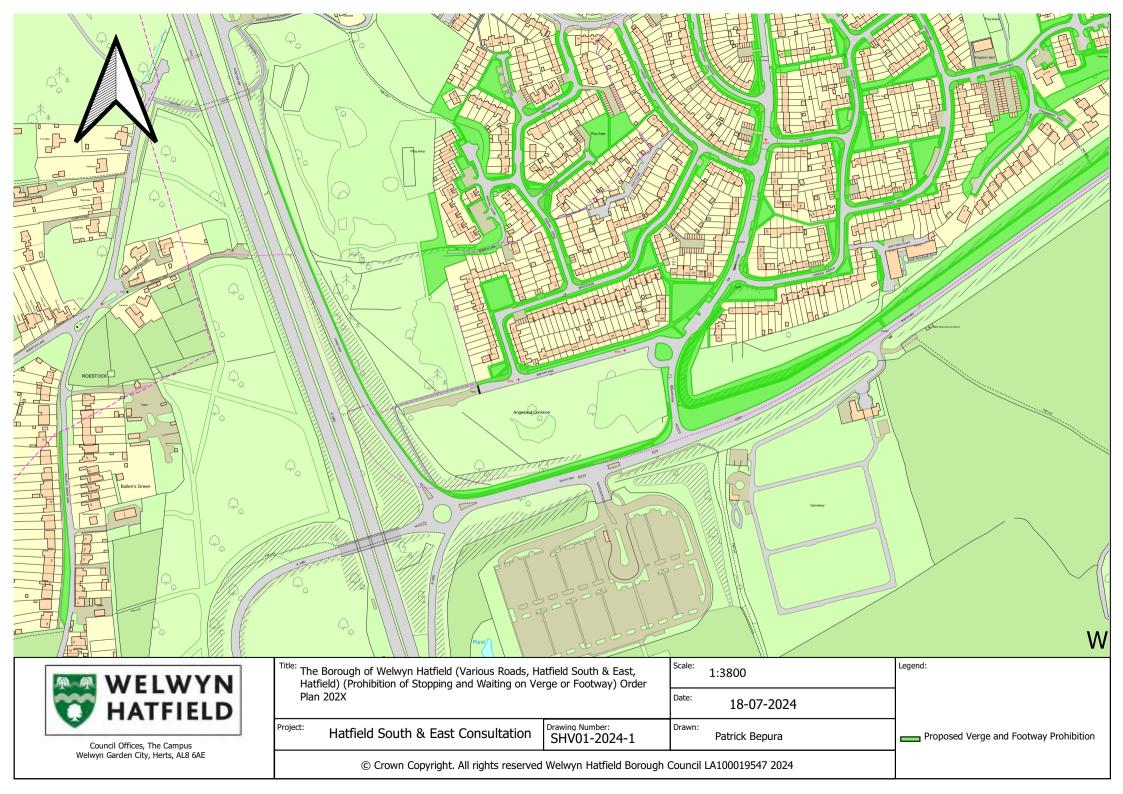

Council Offices, The Campus Welwyn Garden City, Herts, AL8 6AE

| Title: The Borough of Welwyn Hatfield (Various Roads, Hatfield South & East, |
|------------------------------------------------------------------------------|
| Hatfield) (Prohibition of Stopping and Waiting on Verge or Footway) Order    |
| Plan 202X                                                                    |

26-07-2024 Drawn:

Proposed Verge and Footway Prohibition

Project: Hatfield South & East Consultation

Drawing Number: SHV01-2024-2

Patrick Bepura © Crown Copyright. All rights reserved Welwyn Hatfield Borough Council LA100019547 2024