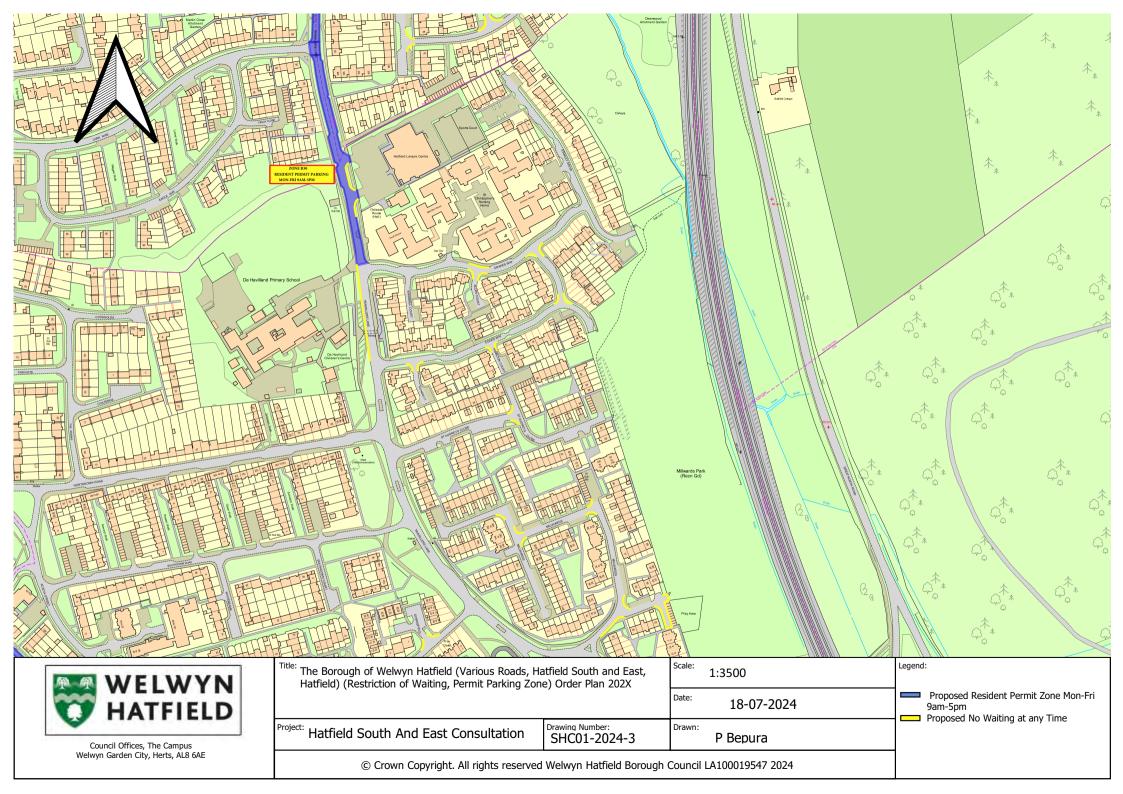

Council Offices, The Campus Welwyn Garden City, Herts, AL8 6AE

| Title: The Borough of Welwyn Hatfield (Various Roads, Hatfield South & East, |
|------------------------------------------------------------------------------|
| Hatfield) (Prohibition of Stopping and Waiting on Verge or Footway) Order    |
| Plan 202X                                                                    |

26-07-2024 Drawn:

Proposed Verge and Footway Prohibition

Project: Hatfield South & East Consultation

Drawing Number: SHV01-2024-2

Patrick Bepura © Crown Copyright. All rights reserved Welwyn Hatfield Borough Council LA100019547 2024









Council Offices, The Campus Welwyn Garden City, Herts, AL8 6AE

| Title: | THE BOROUGH OF WELWYN HATFIELD (VARIOUS ROADS,    |
|--------|----------------