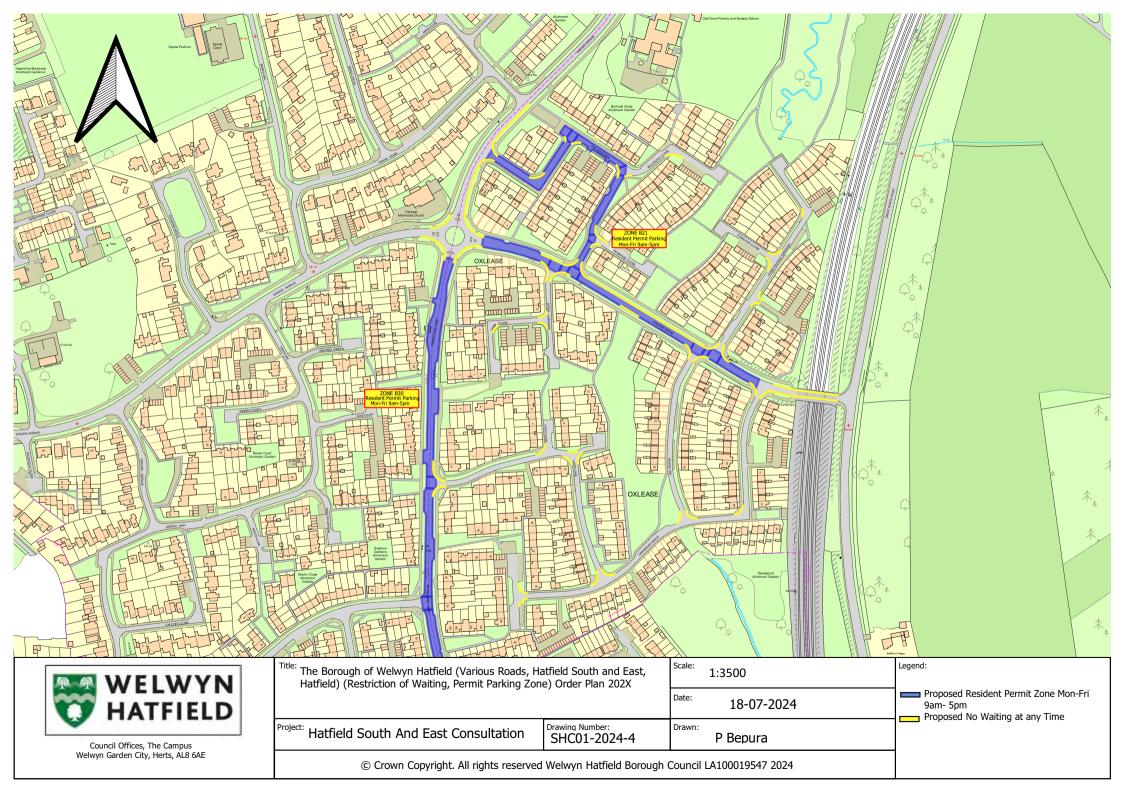

Council Offices, The Campus Welwyn Garden City, Herts, AL8 6AE

| Title: The Borough of Welwyn Hatfield (Various Roads, Hatfield South & East, |
|------------------------------------------------------------------------------|
| Hatfield) (Prohibition of Stopping and Waiting on Verge or Footway) Order    |
| Plan 202X                                                                    |

26-07-2024 Drawn:

Proposed Verge and Footway Prohibition

Project: Hatfield South & East Consultation

Drawing Number: SHV01-2024-2

Patrick Bepura © Crown Copyright. All rights reserved Welwyn Hatfield Borough Council LA100019547 2024









Council Offices, The Campus Welwyn Garden City, Herts, AL8 6AE

| Title: | THE BOROUGH OF WELWYN HATFIELD (VARIOUS ROADS,    |
|--------|------------------