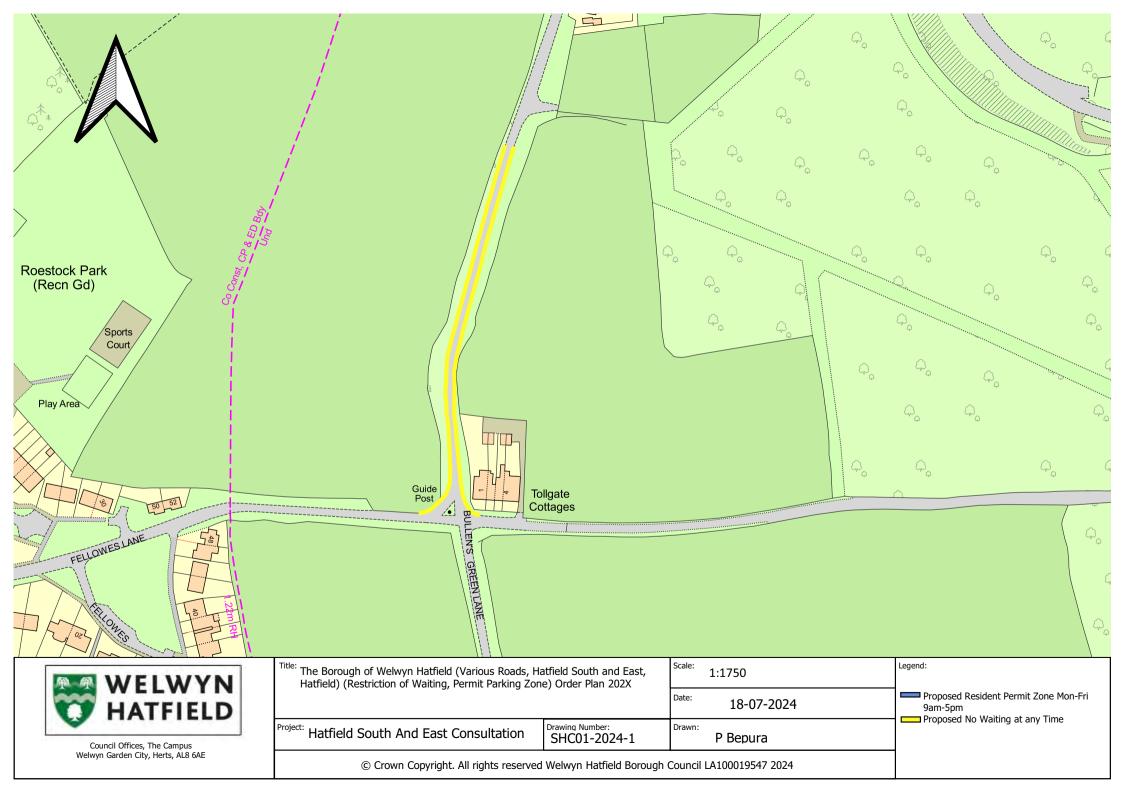

Council Offices, The Campus Welwyn Garden City, Herts, AL8 6AE

| Title: The Borough of Welwyn Hatfield (Various Roads, Hatfield South & East, |
|------------------------------------------------------------------------------|
| Hatfield) (Prohibition of Stopping and Waiting on Verge or Footway) Order    |
| Plan 202X                                                                    |

26-07-2024 Drawn:

Proposed Verge and Footway Prohibition

Project: Hatfield South & East Consultation

Drawing Number: SHV01-2024-2

Patrick Bepura © Crown Copyright. All rights reserved Welwyn Hatfield Borough Council LA100019547 2024









Council Offices, The Campus Welwyn Garden City, Herts, AL8 6AE

| Title: | THE BOROUGH OF WELWYN HATFIELD (VARIOUS ROADS,    |
|--------|------------