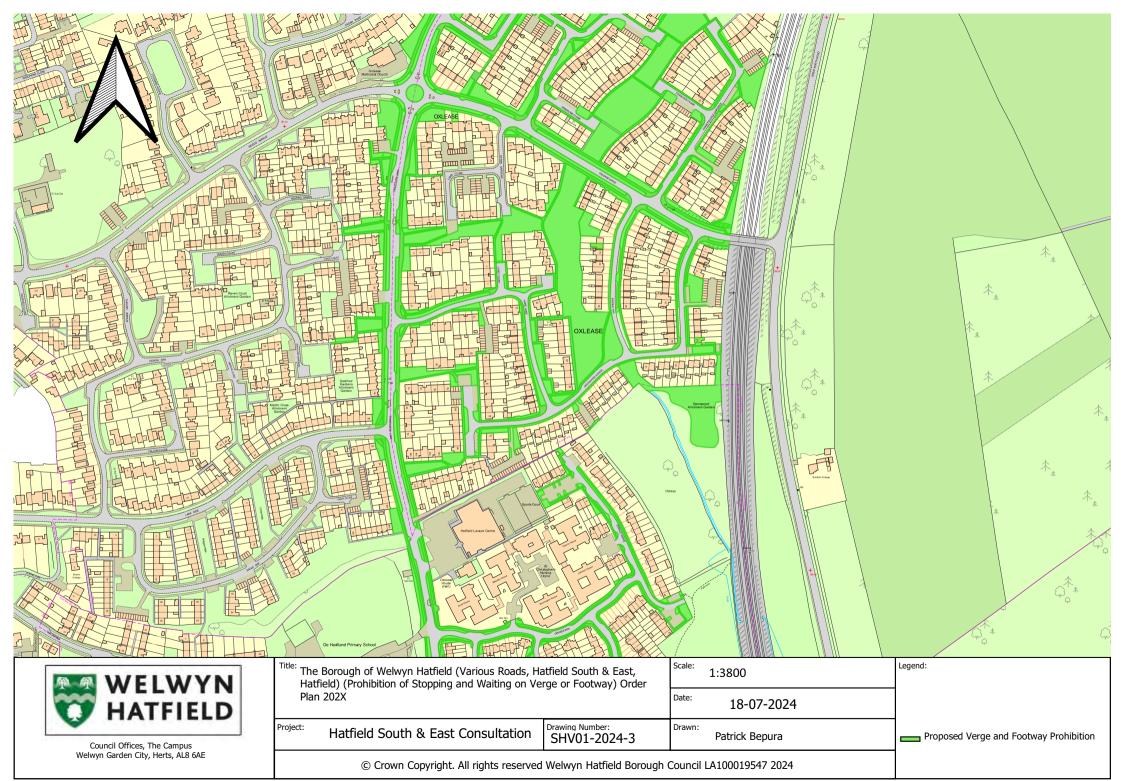

Council Offices, The Campus Welwyn Garden City, Herts, AL8 6AE

| Title: The Borough of Welwyn Hatfield (Various Roads, Hatfield South & East, |
|------------------------------------------------------------------------------|
| Hatfield) (Prohibition of Stopping and Waiting on Verge or Footway) Order    |
| Plan 202X                                                                    |

26-07-2024 Drawn:

Proposed Verge and Footway Prohibition

Project: Hatfield South & East Consultation

Drawing Number: SHV01-2024-2

Patrick Bepura © Crown Copyright. All rights reserved Welwyn Hatfield Borough Council LA100019547 2024