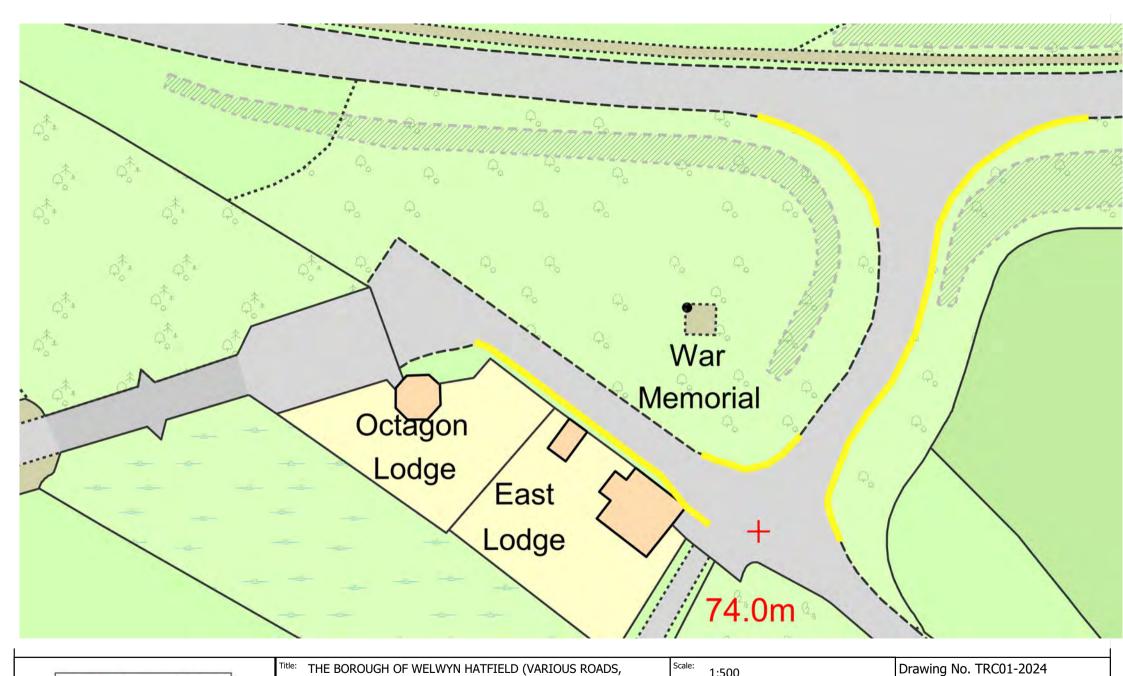

Council Offices, The Campus Welwyn Garden City, Herts, AL8 6AE

| Title: | THE BOROUGH OF WELWYN HATFIELD (VARIOUS ROADS,    |
|--------|---------------------------------------------------|
|        | HATFIELD SOUTH AND EAST, HATFIELD) PROHIBITION OF |
|        | STOPPING AND WAITING) ORDER 202X                  |

| Scale. | 1:500      | l |
|--------|------------|---|
| Date:  | 20-06-2024 |   |
| Drawn: |            | ı |

Proposed No Stopping and Waiting at any time

wn: P Bepura

© Crown Copyright. All rights reserved Welwyn Hatfield Borough Council LA100019547 2024