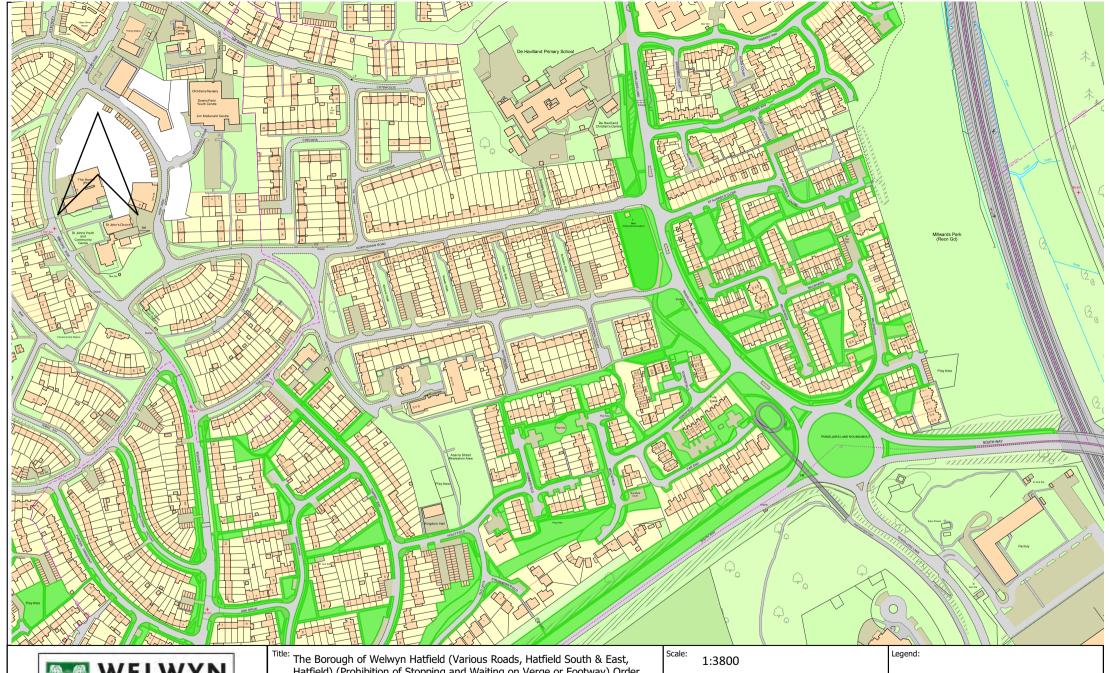

Council Offices, The Campus Welwyn Garden City, Herts, AL8 6AE

| Title: The Borough of Welwyn Hatfield (Various Roads, Hatfield South & East, |
|------------------------------------------------------------------------------|
| Hatfield) (Prohibition of Stopping and Waiting on Verge or Footway) Order    |
| Plan 202X                                                                    |

26-07-2024 Drawn:

Proposed Verge and Footway Prohibition

Project: Hatfield South & East Consultation

Drawing Number: SHV01-2024-2

Patrick Bepura © Crown Copyright. All rights reserved Welwyn Hatfield Borough Council LA100019547 2024