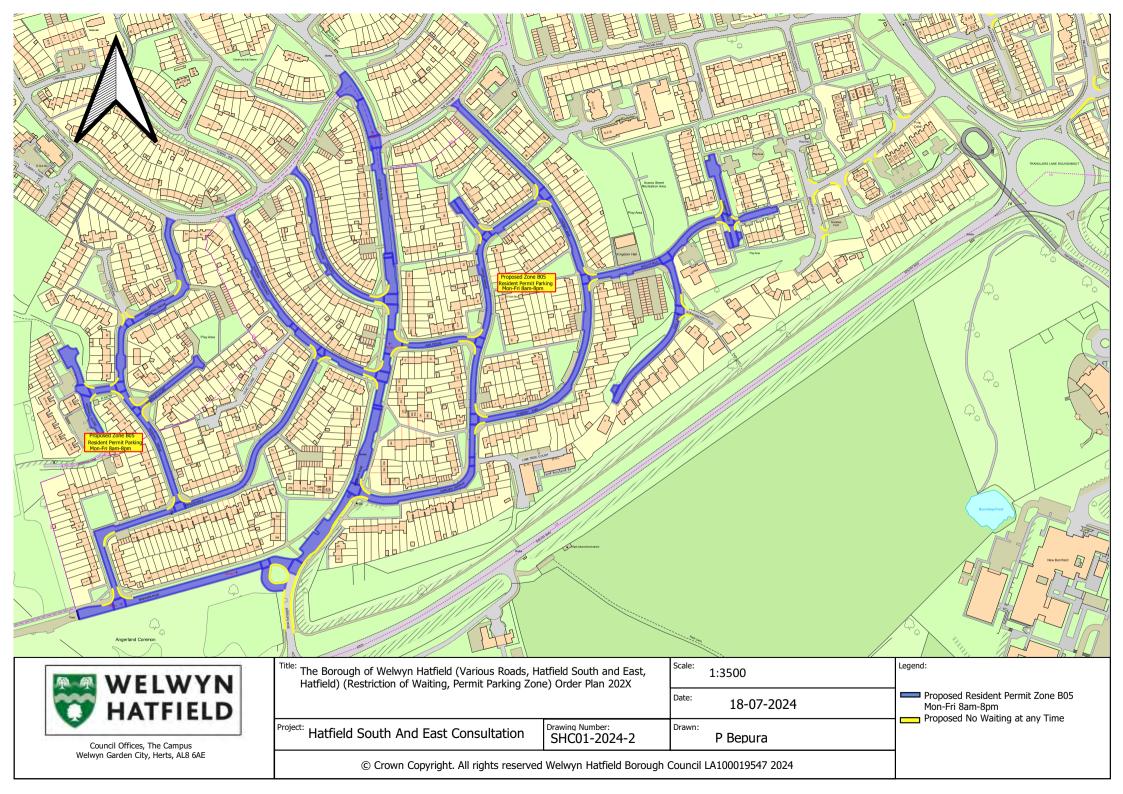

Council Offices, The Campus Welwyn Garden City, Herts, AL8 6AE

| Title: The Borough of Welwyn Hatfield (Various Roads, Hatfield South & East, |
|------------------------------------------------------------------------------|
| Hatfield) (Prohibition of Stopping and Waiting on Verge or Footway) Order    |
| Plan 202X                                                                    |

26-07-2024 Drawn:

Proposed Verge and Footway Prohibition

Project: Hatfield South & East Consultation

Drawing Number: SHV01-2024-2

Patrick Bepura © Crown Copyright. All rights reserved Welwyn Hatfield Borough Council LA100019547 2024









Council Offices, The Campus Welwyn Garden City, Herts, AL8 6AE

| Title: | THE BOROUGH OF WELWYN HATFIELD (VARIOUS ROADS,    |
|--------|--------------