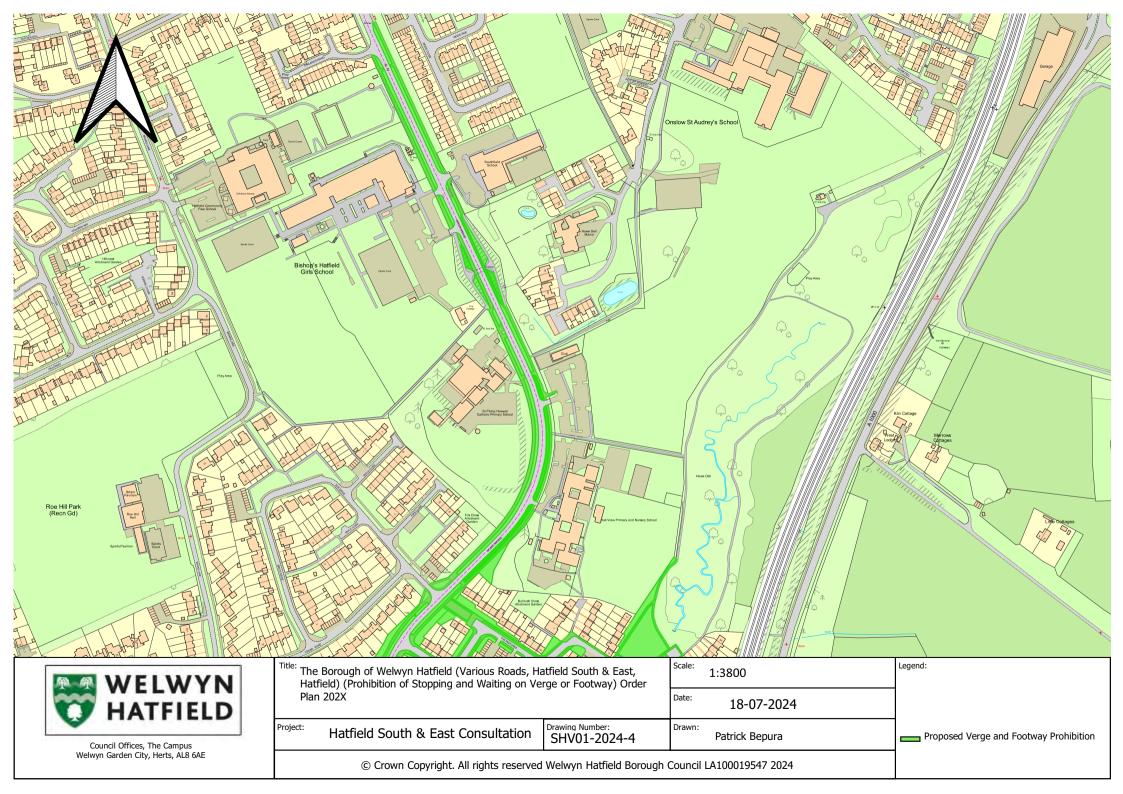

Council Offices, The Campus Welwyn Garden City, Herts, AL8 6AE

| Title: The Borough of Welwyn Hatfield (Various Roads, Hatfield South & East, |
|------------------------------------------------------------------------------|
| Hatfield) (Prohibition of Stopping and Waiting on Verge or Footway) Order    |
| Plan 202X                                                                    |

26-07-2024 Drawn:

Proposed Verge and Footway Prohibition

Project: Hatfield South & East Consultation

Drawing Number: SHV01-2024-2

Patrick Bepura © Crown Copyright. All rights reserved Welwyn Hatfield Borough Council LA100019547 2024